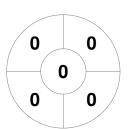

#### 2024 DIVISION 1 Men 1 Mar - 30 Sep 2024 GOLD COAST



#### **Match Statistics**

| Match # | Date        | Time  | Pool / Class     | Pitch        |
|---------|-------------|-------|------------------|--------------|
| 1M59    | 18 Aug 2024 | 16:00 | Major Semi-Final | GC - PITCH 1 |

**Roosters Hockey Club** 

| Official | 1 | 2 | 3 | 4 | Т |
|----------|---|---|---|---|---|
| ROOSTERS | 0 | 0 | 1 | 0 | 1 |
| BURLEIGH | 2 | 0 | 1 | 1 | 4 |

**Hockey Burleigh Inc** 

## **Penalty Corners**



**ROOSTERS** 



**BURLEIGH** 

Circle Entries



**ROOSTERS** 



**BURLEIGH** 

**Shots** 



**ROOSTERS** 



**BURLEIGH** 

# **Shots on Target**



**ROOSTERS** 



**BURLEIGH** 

### Possession %



**ROOSTERS** 



**BURLEIGH**