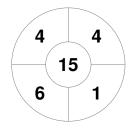

Nightsticks W40

| Official        | 1 | 2 | 3 | 4 | Т |
|-----------------|---|---|---|---|---|
| NIGHTSTICKS W40 | 0 | 1 | 0 | 1 | 2 |
| TURF QUEENS 45  | 0 | 0 | 0 | 0 | 0 |

Turf Queens 45