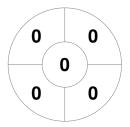

#### 2024 MASTERS WOMEN 40+ P2 2 - 9 Nov 2024 GOLD COAST



#### **Match Statistics**

| Match # | Date        | Time  | Pool / Class  | Pitch   |
|---------|-------------|-------|---------------|---------|
| 40W8    | 04 Nov 2024 | 20:30 | 2024 PAN PACS | PITCH 2 |

Nightsticks W40

| Official        | 1 | 2 | 3 | 4 | Т |
|-----------------|---|---|---|---|---|
| NIGHTSTICKS W40 | 0 | 1 | 0 | 1 | 2 |
| TURF QUEENS 45  | 0 | 0 | 0 | 0 | 0 |

Turf Queens 45

# **Penalty Corners**









## NIGHTSTICKS W40 TURF QUEENS 45 NIGHTSTICKS W40 TURF QUEENS 45

#### **Shots**





# **Shots on Target**

**Circle Entries** 





NIGHTSTICKS W40 TURF QUEENS 45 NIGHTSTICKS W40 TURF QUEENS 45

## Possession %





**NIGHTSTICKS W40 TURF QUEENS 45**