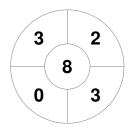

| Official         | 1 | 2 | 3 | 4 | Т |
|------------------|---|---|---|---|---|
| NIGHTSTICKS W30+ | 0 | 0 | 1 | 0 | 1 |
| SHARPSHOOTERS 30 | 1 | 2 | 0 | 0 | 3 |

Sharpshooters

**Circle Entries** 

**Shots on Target** 