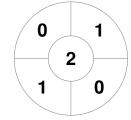

| Official         | 1 | 2 | 3 | 4 | Т |
|------------------|---|---|---|---|---|
| NIGHTSTICKS W30+ | 0 | 0 | 1 | 0 | 1 |
| SHARPSHOOTERS 30 | 1 | 2 | 0 | 0 | 3 |

Sharpshooters

**Circle Entries** 

**Shots on Target** 