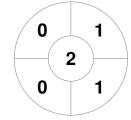

Sharpshooters 40

| Official         | 1 | 2 | 3 | 4 | Т |
|------------------|---|---|---|---|---|
| SHARPSHOOTERS 40 | 0 | 1 | 1 | 0 | 2 |
| TURF QUEENS 45   | 0 | 0 | 1 | 1 | 2 |

**Turf Queens 45** 