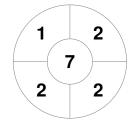

#### 2024 MASTERS WOMEN 40+ P2 2 - 9 Nov 2024 GOLD COAST



#### **Match Statistics**

| Match # | Date        | Time  | Pool / Class  | Pitch   |
|---------|-------------|-------|---------------|---------|
| 40W15   | 06 Nov 2024 | 20:30 | 2024 PAN PACS | PITCH 2 |

Sharpshooters 40

| Official         | 1 | 2 | 3 | 4 | Т |
|------------------|---|---|---|---|---|
| SHARPSHOOTERS 40 | 0 | 0 | 0 | 0 | 0 |
| NIGHTSTICKS W40  | 0 | 0 | 0 | 0 | 0 |

Nightsticks W40

## **Penalty Corners**









## SHARPSHOOTERS 40 NIGHTSTICKS W40 SHARPSHOOTERS 40 NIGHTSTICKS W40

**Shots** 





# **Shots on Target**

**Circle Entries** 





## SHARPSHOOTERS 40 NIGHTSTICKS W40 SHARPSHOOTERS 40 NIGHTSTICKS W40

#### Possession %





SHARPSHOOTERS 40 NIGHTSTICKS W40