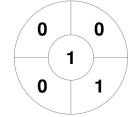

#### 2024 MASTERS WOMEN 30+ 2 - 9 Nov 2024 GOLD COAST



#### **Match Statistics**

| Match # | Date        | Time  | Pool / Class  | Pitch   |
|---------|-------------|-------|---------------|---------|
| 30W25   | 08 Nov 2024 | 08:00 | 2024 PAN PACS | PITCH 2 |

Sticks and Giggles

| Official         | 1 | 2 | 3 | 4 | T |
|------------------|---|---|---|---|---|
| STICKS N GIGGLES | 2 | 1 | 0 | 1 | 4 |
| THUNDERBIRDS     | 0 | 0 | 0 | 1 | 1 |

Thunderbirds

## **Penalty Corners**









## STICKS N GIGGLES THUNDERBIRDS STICKS N GIGGLES THUNDERBIRDS

### **Shots**





# **Shots on Target**

**Circle Entries** 





STICKS N GIGGLES THUNDERBIRDS STICKS N GIGGLES THUNDERBIRDS

#### Possession %





STICKS N GIGGLES THUNDERBIRDS