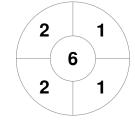

## 2024 MASTERS WOMEN 40+ P1 2 - 9 Nov 2024 GOLD COAST



## **Match Statistics**

| Match # | Date        | Time  | Pool / Class | Pitch                            |
|---------|-------------|-------|--------------|----------------------------------|
| 40W34   | 09 Nov 2024 | 16:30 | GOLD MEDAL   | PITCH 1 - Labrador Families Turf |

Sharpshooters 40'S

|   | Official         | 1 | 2 | 3 | 4 | Т | SO |
|---|------------------|---|---|---|---|---|----|
| Ì | SHARPSHOOTERS 40 |   | 0 | 0 | 0 | 0 | 0  |
|   | NIGHTSTICKS      | 0 | 0 | 0 | 0 | 0 | 1  |

Nightsticks

**Circle Entries** 

**Shots on Target** 

## **Penalty Corners**





0 0 0



**SHARPSHOOTERS 40** 

**NIGHTSTICKS** 

**SHARPSHOOTERS 40** 

**NIGHTSTICKS** 

**Shots** 





0 0 0



**SHARPSHOOTERS 40** 

**NIGHTSTICKS** 

**SHARPSHOOTERS 40** 

**NIGHTSTICKS** 

## Possession %





**SHARPSHOOTERS 40** 

**NIGHTSTICKS**