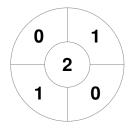

## 2024 MASTERS WOMEN 40+ P1 2 - 9 Nov 2024 GOLD COAST



## **Match Statistics**

| Match # | Date        | Time  | Pool / Class | Pitch                            |
|---------|-------------|-------|--------------|----------------------------------|
| 40W34   | 09 Nov 2024 | 16:30 | GOLD MEDAL   | PITCH 1 - Labrador Families Turf |

Sharpshooters 40'S

|   | Official         | 1 | 2 | 3 | 4 | Т | SO |
|---|------------------|---|---|---|---|---|----|
| Ì | SHARPSHOOTERS 40 |   | 0 | 0 | 0 | 0 | 0  |
|   | NIGHTSTICKS      | 0 | 0 | 0 | 0 | 0 | 1  |

Nightsticks

**Circle Entries** 

**Shots on Target** 

## **Penalty Corners**





0 0 0



**SHARPSHOOTERS 40** 

**NIGHTSTICKS** 

**SHARPSHOOTERS 40** 

**NIGHTSTICKS** 

**Shots** 





0 0 0



**SHARPSHOOTERS 40** 

**NIGHTSTICKS** 

**SHARPSHOOTERS 40** 

**NIGHTSTICKS** 

## Possession %





**SHARPSHOOTERS 40** 

**NIGHTSTICKS**