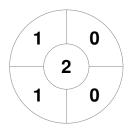

# 2025 DIVISION 3 WOMEN

1 Mar - 30 Sep 2025 GOLD COAST



#### **Match Statistics**

| Match # | Date        | Time  | Pool / Class | Pitch             |
|---------|-------------|-------|--------------|-------------------|
| 3W15    | 05 Apr 2025 | 17:30 | ROUND ROBIN  | PITCH 2 - PITCH 2 |

#### **BURLEIGH WHITE**

| Official       | 1 | 2 | 3 | 4 | Т |
|----------------|---|---|---|---|---|
| BURLEIGH WHITE | 0 | 0 | 0 | 0 | 0 |
| MUDGEERABA     | 0 | 0 | 1 | 0 | 1 |

#### **MUDGEERABA**

**Circle Entries** 

## **Penalty Corners**





0 0 0



**BURLEIGH WHITE** 

**MUDGEERABA** 

**BURLEIGH WHITE** 

**MUDGEERABA** 

**Shots** 









**BURLEIGH WHITE** 

**MUDGEERABA** 

**BURLEIGH WHITE** 

**MUDGEERABA** 

### Possession %





**BURLEIGH WHITE** 

**MUDGEERABA**