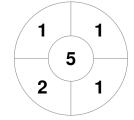

# 2025 DIVISION 3 WOMEN

1 Mar - 30 Sep 2025 GOLD COAST



#### **Match Statistics**

| Match # | Date        | Time  | Pool / Class | Pitch             |
|---------|-------------|-------|--------------|-------------------|
| 3W15    | 05 Apr 2025 | 17:30 | ROUND ROBIN  | PITCH 2 - PITCH 2 |

#### **BURLEIGH WHITE**

| Official       | 1 | 2 | 3 | 4 | Т |
|----------------|---|---|---|---|---|
| BURLEIGH WHITE | 0 | 0 | 0 | 0 | 0 |
| MUDGEERABA     | 0 | 0 | 1 | 0 | 1 |

#### **MUDGEERABA**

**Circle Entries** 

## **Penalty Corners**





0 0 0



**BURLEIGH WHITE** 

**MUDGEERABA** 

**BURLEIGH WHITE** 

**MUDGEERABA** 

**Shots** 









**BURLEIGH WHITE** 

**MUDGEERABA** 

**BURLEIGH WHITE** 

**MUDGEERABA** 

### Possession %





**BURLEIGH WHITE** 

**MUDGEERABA**