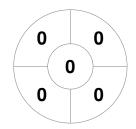

# **Penalty Corners**

2 4 1 1

0 0 0

**BURLEIGH BLUE** 

**MUDGEE WHITE** 

**BURLEIGH BLUE** 

**MUDGEE WHITE** 

**Shots** 