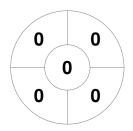

#### 2024 DIVISION 2 Men 1 Mar - 30 Sep 2024 **GOLD COAST**



#### **Match Statistics**

| Match # | Date        | Time  | Pool / Class | Pitch                              |
|---------|-------------|-------|--------------|------------------------------------|
| 2M19    | 12 May 2024 | 10:00 | ROUND ROBIN  | GC - PITCH 2 - Gold Coast CSI Turf |

**Mudgeeraba Hockey Club** 

| Official   | 1 | 2 | 3 | 4 | Т |
|------------|---|---|---|---|---|
| MUDGEERABA | 1 | 0 | 1 | 0 | 2 |
| ROOSTERS   | 0 | 0 | 1 | 0 | 1 |

**Roosters Hockey Club** 

## **Penalty Corners**





0 3 0 0 10 0 0 0



**MUDGEERABA** 

**ROOSTERS** 

**MUDGEERABA** 

**ROOSTERS** 

### **Shots**



**MUDGEERABA** 



**ROOSTERS** 

# **Shots on Target**

**Circle Entries** 







**ROOSTERS** 

## Possession %



**MUDGEERABA** 



**ROOSTERS**