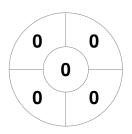

#### 2024 DIVISION 2 Men 1 Mar - 30 Sep 2024 **GOLD COAST**



#### **Match Statistics**

| Match # | Date        | Time  | Pool / Class | Pitch                              |
|---------|-------------|-------|--------------|------------------------------------|
| 2M19    | 12 May 2024 | 10:00 | ROUND ROBIN  | GC - PITCH 2 - Gold Coast CSI Turf |

**Mudgeeraba Hockey Club** 

| Official   | 1 | 2 | 3 | 4 | Т |
|------------|---|---|---|---|---|
| MUDGEERABA | 1 | 0 | 1 | 0 | 2 |
| ROOSTERS   | 0 | 0 | 1 | 0 | 1 |

**Roosters Hockey Club** 

## **Penalty Corners**





0 3 0 0 10 0 0 0



**MUDGEERABA** 

**ROOSTERS** 

**MUDGEERABA** 

**ROOSTERS** 

### **Shots**



**MUDGEERABA** 



**ROOSTERS** 

# **Shots on Target**

**Circle Entries** 







**ROOSTERS** 

## Possession %



**MUDGEERABA** 



**ROOSTERS**