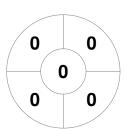

### 2024 DIVISION 2 Women 1 Mar - 30 Sep 2024 GOLD COAST



#### **Match Statistics**

| Match # | Date        | Time  | Pool / Class | Pitch        |
|---------|-------------|-------|--------------|--------------|
| 2W31    | 09 Jun 2024 | 10:00 | ROUND ROBIN  | GC - PITCH 2 |

**Roosters Hockey Club** 

| Official   | 1 | 2 | 3 | 4 | Т |
|------------|---|---|---|---|---|
| ROOSTERS   | 1 | 1 | 0 | 0 | 2 |
| MUDGEERABA | 1 | 2 | 1 | 0 | 4 |

**Mudgeeraba Hockey Club** 

## **Penalty Corners**



**ROOSTERS** 



**MUDGEERABA** 

Circle Entries



**ROOSTERS** 



**MUDGEERABA** 

**Shots** 



**ROOSTERS** 



**MUDGEERABA** 

# **Shots on Target**



**ROOSTERS** 



**MUDGEERABA** 

### Possession %



**ROOSTERS** 



**MUDGEERABA**