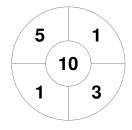

#### 2024 DIVISION 3 Women 1 Mar - 30 Sep 2024 **GOLD COAST**



#### **Match Statistics**

| Match # | Date        | Time  | Pool / Class | Pitch                              |  |
|---------|-------------|-------|--------------|------------------------------------|--|
| 3W74    | 03 Aug 2024 | 17:45 | ROUND ROBIN  | GC - PITCH 2 - Gold Coast CSI Turf |  |

### **BURLEIGH WHITE**

| Official       | 1 | 2 | 3 | 4 | Т |
|----------------|---|---|---|---|---|
| BURLEIGH WHITE | 1 | 3 | 3 | 0 | 7 |
| CAPRI          | 0 | 0 | 1 | 0 | 1 |

Capri Sharks Hockey Club

**Circle Entries** 

**Shots on Target** 

# **Penalty Corners**





0 0 0 0 0



**BURLEIGH WHITE** 

**CAPRI** 

**BURLEIGH WHITE** 

**CAPRI** 

**Shots** 





0 0 0

0



**BURLEIGH WHITE** 

**CAPRI** 

**BURLEIGH WHITE** 

0

**CAPRI** 

## Possession %





**CAPRI** 

**BURLEIGH WHITE**