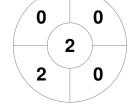

#### 2024 DIVISION 3 Women 1 Mar - 30 Sep 2024 **GOLD COAST**



#### **Match Statistics**

| Match # | Date        | Time  | Pool / Class | Pitch                              |  |
|---------|-------------|-------|--------------|------------------------------------|--|
| 3W74    | 03 Aug 2024 | 17:45 | ROUND ROBIN  | GC - PITCH 2 - Gold Coast CSI Turf |  |

### **BURLEIGH WHITE**

| Official       | 1 | 2 | 3 | 4 | Т |
|----------------|---|---|---|---|---|
| BURLEIGH WHITE | 1 | 3 | 3 | 0 | 7 |
| CAPRI          | 0 | 0 | 1 | 0 | 1 |

Capri Sharks Hockey Club

**Circle Entries** 

**Shots on Target** 

# **Penalty Corners**





0 0 0 0 0



**BURLEIGH WHITE** 

**CAPRI** 

**BURLEIGH WHITE** 

**CAPRI** 

**Shots** 





0 0 0

0



**BURLEIGH WHITE** 

**CAPRI** 

**BURLEIGH WHITE** 

0

**CAPRI** 

## Possession %





**CAPRI** 

**BURLEIGH WHITE**