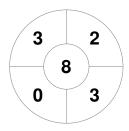

#### 2024 MASTERS WOMEN 30+ 2 - 9 Nov 2024 GOLD COAST



#### **Match Statistics**

| 30W15   | 05 Nov 2024 | 07:45 | 2024 PAN PACS | Labrador Families Turf |
|---------|-------------|-------|---------------|------------------------|
| Match # | Date        | Time  | Pool / Class  | Pitch                  |



| Official         | 1 | 2 | 3 | 4 | Т |
|------------------|---|---|---|---|---|
| NIGHTSTICKS W30+ | 0 | 0 | 1 | 0 | 1 |
| SHARPSHOOTERS 30 | 1 | 2 | 0 | 0 | 3 |

Sharpshooters

## **Penalty Corners**









# NIGHTSTICKS W30+ SHARPSHOOTERS 30 NIGHTSTICKS W30+ SHARPSHOOTERS 30

**Shots** 





# **Shots on Target**

**Circle Entries** 





NIGHTSTICKS W30+ SHARPSHOOTERS 30 NIGHTSTICKS W30+ SHARPSHOOTERS 30

### Possession %





**NIGHTSTICKS W30+ SHARPSHOOTERS 30**