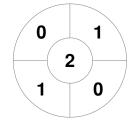

#### 2024 MASTERS WOMEN 30+ 2 - 9 Nov 2024 GOLD COAST



#### **Match Statistics**

| 30W15   | 05 Nov 2024 | 07:45 | 2024 PAN PACS | Labrador Families Turf |
|---------|-------------|-------|---------------|------------------------|
| Match # | Date        | Time  | Pool / Class  | Pitch                  |



| Official         | 1 | 2 | 3 | 4 | Т |
|------------------|---|---|---|---|---|
| NIGHTSTICKS W30+ | 0 | 0 | 1 | 0 | 1 |
| SHARPSHOOTERS 30 | 1 | 2 | 0 | 0 | 3 |

Sharpshooters

## **Penalty Corners**









# NIGHTSTICKS W30+ SHARPSHOOTERS 30 NIGHTSTICKS W30+ SHARPSHOOTERS 30

**Shots** 





# **Shots on Target**

**Circle Entries** 





NIGHTSTICKS W30+ SHARPSHOOTERS 30 NIGHTSTICKS W30+ SHARPSHOOTERS 30

### Possession %





**NIGHTSTICKS W30+ SHARPSHOOTERS 30**