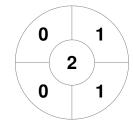

Sharpshooters 40

| Official         | 1 | 2 | 3 | 4 | Т |
|------------------|---|---|---|---|---|
| SHARPSHOOTERS 40 | 0 | 1 | 1 | 0 | 2 |
| TURF QUEENS 45   | 0 | 0 | 1 | 1 | 2 |

Turf Queens 45