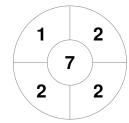

#### 2024 MASTERS WOMEN 40+ P2 2 - 9 Nov 2024 GOLD COAST



#### **Match Statistics**

| Match # | Date        | Time  | Pool / Class  | Pitch   |
|---------|-------------|-------|---------------|---------|
| 40W15   | 06 Nov 2024 | 20:30 | 2024 PAN PACS | PITCH 2 |

Sharpshooters 40

| Official         | 1 | 2 | 3 | 4 | Т |
|------------------|---|---|---|---|---|
| SHARPSHOOTERS 40 | 0 | 0 | 0 | 0 | 0 |
| NIGHTSTICKS W40  | 0 | 0 | 0 | 0 | 0 |

Nightsticks W40

## **Penalty Corners**









## SHARPSHOOTERS 40 NIGHTSTICKS W40 SHARPSHOOTERS 40 NIGHTSTICKS W40

**Shots** 





# **Shots on Target**

**Circle Entries** 





## SHARPSHOOTERS 40 NIGHTSTICKS W40 SHARPSHOOTERS 40 NIGHTSTICKS W40

#### Possession %





SHARPSHOOTERS 40 NIGHTSTICKS W40